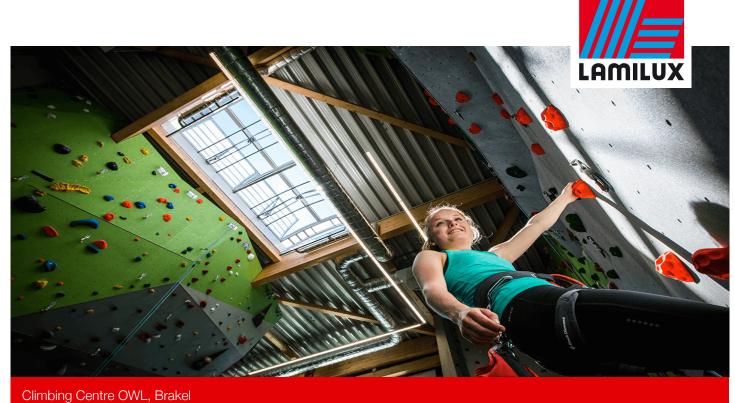

The climbing centre in Brakel is a flagship project for the entire region, as it is the largest and most modern climbing centre in the north-east corner of North Rhine-Westphalia. It is possible to climb 15 metres high and up to a difficulty level of 10. Our LAMILUX Continuous Rooflight B gives you the feeling of climbing the sky.

Climbing Centre OWL, Brakel