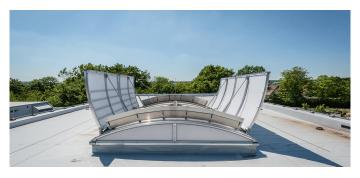

In total, two Continous Rooflights were installed, which are used for daily ventilation as well as smoke and heat extraction in the event of fire. Two Glass Elements and a Rooflight Dome complete the natural daylight incidence.

Climbing Centre OWL, Brakel