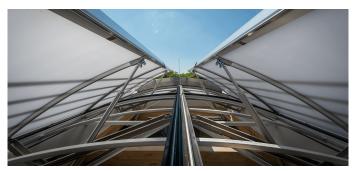

In total, two Continous Rooflights were installed, which are used for daily ventilation as well as smoke and heat extraction in the event of fire. Two Glass Elements and a Rooflight Dome complete the natural daylight incidence.