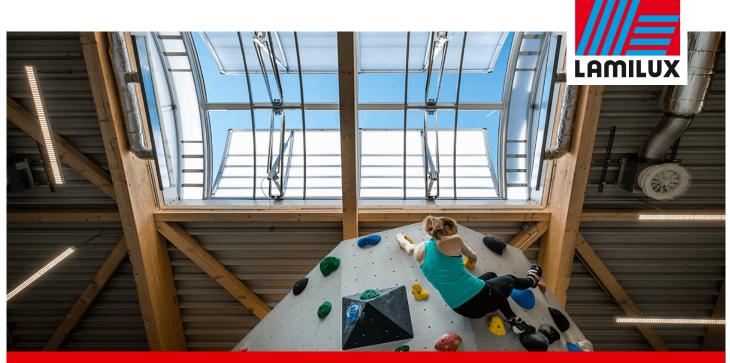

The climbing centre in Brakel is a flagship project for the entire region, as it is the largest and most modern climbing centre in the north-east corner of North Rhine-Westphalia. It is possible to climb 15 metres high and up to a difficulty level of 10. Our LAMILUX Continuous Rooflight B gives you the feeling of climbing the sky.

In total, two Continous Rooflights were installed, which are used for daily ventilation as well as smoke and heat extraction in the event of fire. Two Glass Elements and a Rooflight Dome complete the natural daylight incidence.