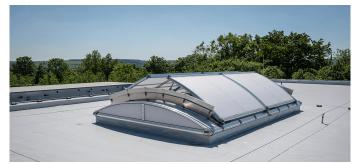

In total, two Continous Rooflights were installed, which are used for daily ventilation as well as smoke and heat extraction in the event of fire. Two Glass Elements and a Rooflight Dome complete the natural daylight incidence.

Climbing Centre OWL, Brakel