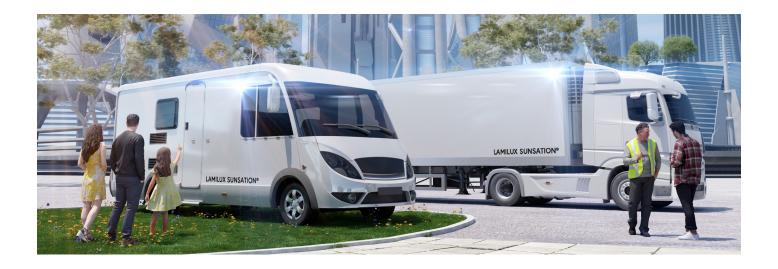

### PRODUCT DESCRIPTION

The world innovation LAMILUX SUNSATION® is the long-awaited revolution in the field of fibre-reinforced composites and redefines the standard for outdoor applications. The 20-fold higher UV stability compared to standard GRP expands the horizon in terms of image, appearance, maintenance and value. Whether for recreational vehicles or trucks, even after many years in the sun, LAMILUX SUNSATION® looks like new and enables maximum value retention.

### **SECTORS**

- caravan sector
- · comercial vehicle sector
- bus sector
- building sector
- container

The information in this brochure is based on our current knowledge and experience. It is not a guarantee of technical characteristic features in the scope of specifications. Due to the wide range of usage parameters, users themselves are responsible for testing that the product is suitable for their required use. Changes and errors excepted.