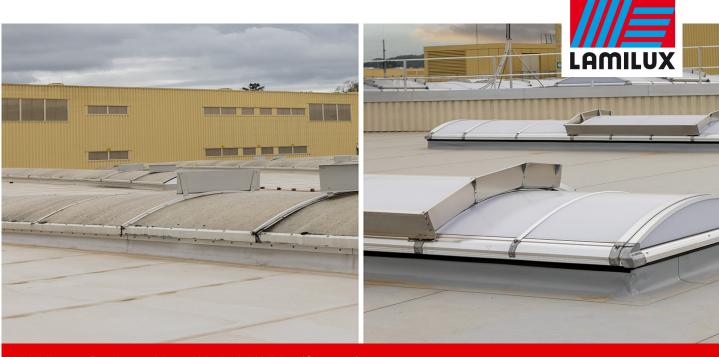

During a renovation of a production hall at Heidelberger Druckmaschinen with a total roof surface of 77,000 square meters, 4.2 km of LAMILUX continuous rooflight B were installed. With a length of 620 meters, the hall is a central part of the company complex and a crucial production facility.

In close coordination with the customer, the renovation was adapted to existing specifications and individual circumstances by innovative solutions. In order to comply with the existing fire protection concept, 450 integrated smoke and heat exhaust ventilation systems ensure safety for employee and machine in the event of a fire and at the same time guarantee natural ventilation. The special SunProtect glazing with a U-value of 1.3 W/m<sup>2</sup>K optimally refracts the light in order to improve the energy efficiency of the production hall and avoid glare to the inside. The entire renovation will be carried out in several steps without affecting ongoing production.