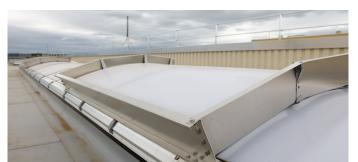

During a renovation of a production hall at Heidelberger Druckmaschinen with a total roof surface of 77,000 square meters, 4.2 km of LAMILUX continuous rooflight B were installed. With a length of 620 meters, the hall is a central part of the company complex and a crucial production facility.

In close coordination with the customer, the renovation was adapted to existing specifications and individual circumstances by innovative solutions. In order to comply with the existing fire protection concept, 450 integrated smoke and heat exhaust ventilation systems ensure safety for employee and machine in the event of a fire and at the same time guarantee natural ventilation. The special SunProtect glazing with a U-value of 1.3 W/m<sup>2</sup>K optimally refracts the light in order to improve the energy efficiency of the production hall and avoid glare to the inside. The entire renovation will be carried out in several steps without affecting ongoing production.