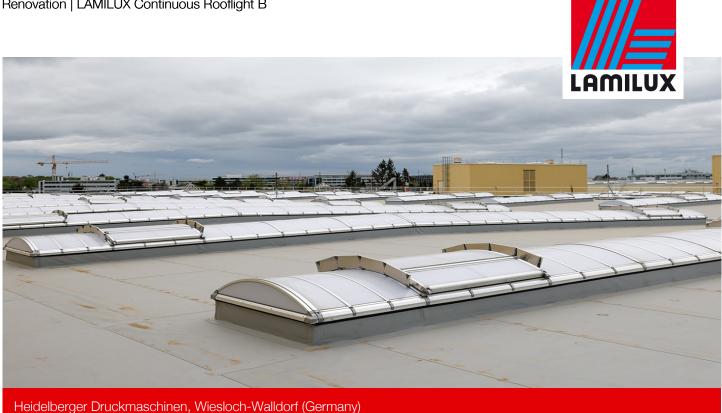

During a renovation of a production hall at Heidelberger Druckmaschinen with a total roof surface of 77,000 square meters, 4.2 km of LAMILUX continuous rooflight B were installed. With a length of 620 meters, the hall is a central part of the company complex and a crucial production facility.

In close coordination with the customer, the renovation was adapted to existing specifications and individual circumstances by innovative solutions. In order to comply with the existing fire protection concept, 450 integrated smoke and heat exhaust ventilation systems ensure safety for employee and machine in the event of a fire and at the same time guarantee natural ventilation. The special SunProtect glazing with a U-value of 1.3 W/m<sup>2</sup>K optimally refracts the light in order to improve the energy efficiency of the production hall and avoid glare to the inside. The entire renovation will be carried out in several steps without affecting ongoing production.

Reference Renovation | LAMILUX Continuous Rooflight B

Heidelberger Druckmaschinen, Wiesloch-Walldorf (Germany)