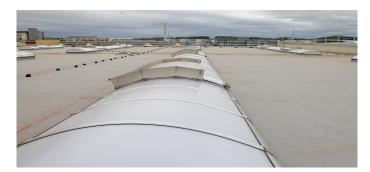

During a renovation of a production hall at Heidelberger Druckmaschinen with a total roof surface of 77,000 square meters, 4.2 km of LAMILUX continuous rooflight B were installed. With a length of 620 meters, the hall is a central part of the company complex and a crucial production facility.

In close coordination with the customer, the renovation was adapted to existing specifications and individual circumstances by innovative solutions. In order to comply with the existing fire protection concept, 450 integrated smoke and heat exhaust ventilation systems ensure safety for employee and machine in the event of a fire and at the same time guarantee natural ventilation. The special SunProtect glazing with a U-value of 1.3 W/m<sup>2</sup>K optimally refracts the light in order to improve the energy efficiency of the production hall and avoid glare to the inside. The entire renovation will be carried out in several steps without affecting ongoing production.