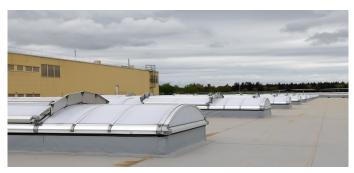

During a renovation of a production hall at Heidelberger Druckmaschinen with a total roof surface of 77,000 square meters, 4.2 km of LAMILUX continuous rooflight B were installed. With a length of 620 meters, the hall is a central part of the company complex and a crucial production facility.

In close coordination with the customer, the renovation was adapted to existing specifications and individual circumstances by innovative solutions. In order to comply with the existing fire protection concept, 450 integrated smoke and heat exhaust ventilation systems ensure safety for employee and machine in the event of a fire and at the same time guarantee natural ventilation. The special SunProtect glazing with a U-value of 1.3 W/m<sup>2</sup>K optimally refracts the light in order to improve the energy efficiency of the production hall and avoid glare to the inside. The entire renovation will be carried out in several steps without affecting ongoing production.