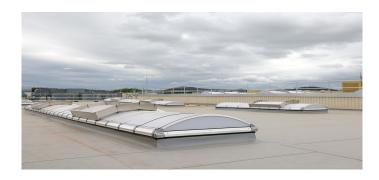

During a renovation of a production hall at Heidelberger Druckmaschinen with a total roof surface of 77,000 square meters, 4.2 km of LAMILUX continuous rooflight B were installed. With a length of 620 meters, the hall is a central part of the company complex and a crucial production facility.

In close coordination with the customer, the renovation was adapted to existing specifications and individual circumstances by innovative solutions. In order to comply with the existing fire protection concept, 450 integrated smoke and heat exhaust ventilation systems ensure safety for employee and machine in the event of a fire and at the same time guarantee natural ventilation. The special SunProtect glazing with a U-value of 1.3 W/m<sup>2</sup>K optimally refracts the light in order to improve the energy efficiency of the production hall and avoid glare to the inside. The entire renovation will be carried out in several steps without affecting ongoing production.