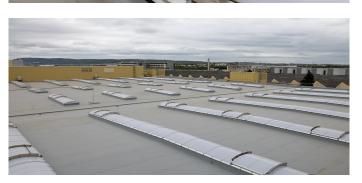

During a renovation of a production hall at Heidelberger Druckmaschinen with a total roof surface of 77,000 square meters, 4.2 km of LAMILUX continuous rooflight B were installed. With a length of 620 meters, the hall is a central part of the company complex and a crucial production facility.

In close coordination with the customer, the renovation was adapted to existing specifications and individual circumstances by innovative solutions. In order to comply with the existing fire protection concept, 450 integrated smoke and heat exhaust ventilation systems ensure safety for employee and machine in the event of a fire and at the same time guarantee natural ventilation. The special SunProtect glazing with a U-value of 1.3 W/m<sup>2</sup>K optimally refracts the light in order to improve the energy efficiency of the production hall and avoid glare to the inside. The entire renovation will be carried out in several steps without affecting ongoing production.