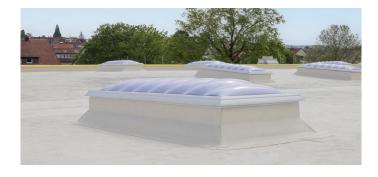

The all-round LAMILUX service and the professional installation of Daylight Systems were the reasons why the planners decided in favour of 71 LAMILUX Rooflights F100 W for the renovation of the Kärcher production hall. The 100 x 250 cm, triple-layered Rooflights provide the workplaces below with optimum daylight, while the integrated SHEV ventilation promises safety in the event of fire and natural ventilation at all times. As the work was carried out during ongoing operations, access to the SHEV domes from below posed a challenge. The Fit 1 and Fit 6 Renovation Frames ensured a smooth process and simplified installation, allowing the add-on elements to be fitted precisely.