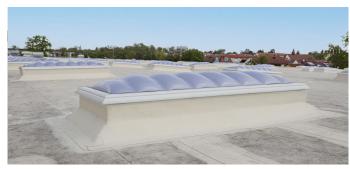

The all-round LAMILUX service and the professional installation of Daylight Systems were the reasons why the planners decided in favour of 71 LAMILUX Rooflights F100 W for the renovation of the Kärcher production hall. The 100 x 250 cm, triple-layered Rooflights provide the workplaces below with optimum daylight, while the integrated SHEV ventilation promises safety in the event of fire and natural ventilation at all times. As the work was carried out during ongoing operations, access to the SHEV domes from below posed a challenge. The Fit 1 and Fit 6 Renovation Frames ensured a smooth process and simplified installation, allowing the add-on elements to be fitted precisely.