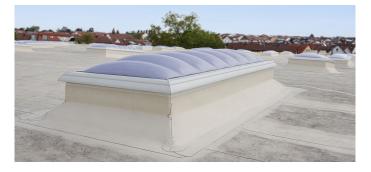

The all-round LAMILUX service and the professional installation of Daylight Systems were the reasons why the planners decided in favour of 71 LAMILUX Rooflights F100 W for the renovation of the Kärcher production hall. The 100 x 250 cm, triple-layered Rooflights provide the workplaces below with optimum daylight, while the integrated SHEV ventilation promises safety in the event of fire and natural ventilation at all times. As the work was carried out during ongoing operations, access to the SHEV domes from below posed a challenge. The Fit 1 and Fit 6 Renovation Frames ensured a smooth process and simplified installation, allowing the add-on elements to be fitted precisely.