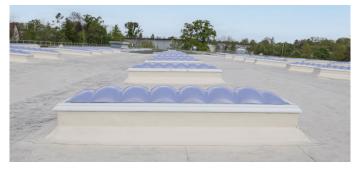

The all-round LAMILUX service and the professional installation of Daylight Systems were the reasons why the planners decided in favour of 71 LAMILUX Rooflights F100 W for the renovation of the Kärcher production hall. The 100 x 250 cm, triple-layered Rooflights provide the workplaces below with optimum daylight, while the integrated SHEV ventilation promises safety in the event of fire and natural ventilation at all times. As the work was carried out during ongoing operations, access to the SHEV domes from below posed a challenge. The Fit 1 and Fit 6 Renovation Frames ensured a smooth process and simplified installation, allowing the add-on elements to be fitted precisely.