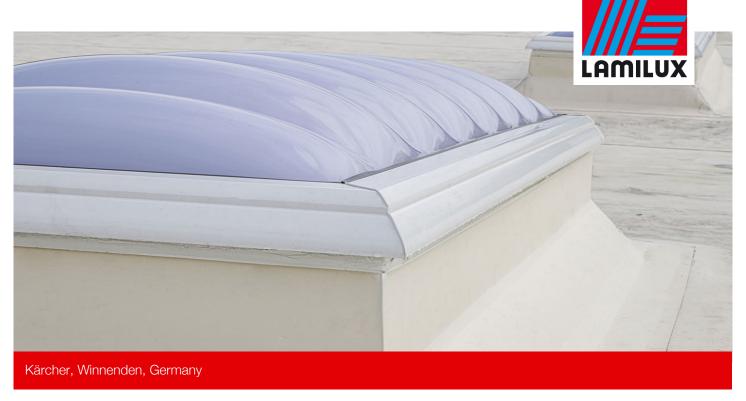

The all-round LAMILUX service and the professional installation of Daylight Systems were the reasons why the planners decided in favour of 71 LAMILUX Rooflights F100 W for the renovation of the Kärcher production hall. The 100 x 250 cm, triple-layered Rooflights provide the workplaces below with optimum daylight, while the integrated SHEV ventilation promises safety in the event of fire and natural ventilation at all times. As the work was carried out during ongoing operations, access to the SHEV domes from below posed a challenge. The Fit 1 and Fit 6 Renovation Frames ensured a smooth process and simplified installation, allowing the add-on elements to be fitted precisely.