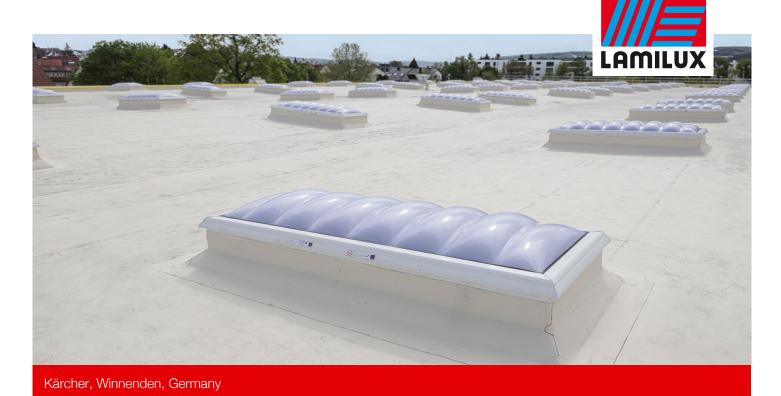

The all-round LAMILUX service and the professional installation of Daylight Systems were the reasons why the planners decided in favour of 71 LAMILUX Rooflights F100 W for the renovation of the Kärcher production hall. The 100 x 250 cm, triple-layered Rooflights provide the workplaces below with optimum daylight, while the integrated SHEV ventilation promises safety in the event of fire and natural ventilation at all times. As the work was carried out during ongoing operations, access to the SHEV domes from below posed a challenge. The Fit 1 and Fit 6 Renovation Frames ensured a smooth process and simplified installation, allowing the add-on elements to be fitted precisely.