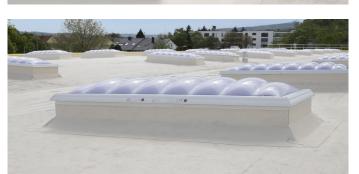

The all-round LAMILUX service and the professional installation of Daylight Systems were the reasons why the planners decided in favour of 71 LAMILUX Rooflights F100 W for the renovation of the Kärcher production hall. The 100 x 250 cm, triple-layered Rooflights provide the workplaces below with optimum daylight, while the integrated SHEV ventilation promises safety in the event of fire and natural ventilation at all times. As the work was carried out during ongoing operations, access to the SHEV domes from below posed a challenge. The Fit 1 and Fit 6 Renovation Frames ensured a smooth process and simplified installation, allowing the add-on elements to be fitted precisely.