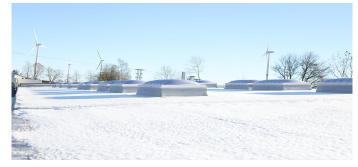

The company 'ab-in-die-box.de' has renovated its warehouse in Flechtdorf and installed 19 new LAMILUX Rooflights F100 W Smoke Lift (dimensions 120x240 cm) with fall-through grilles to replace old, porous and leaking skylights. These modern rooflights significantly improve energy efficiency and daylight illumination and provide reliable protection in extreme weather conditions. Thanks to the wave-shaped structure, the load is optimally distributed and stability is increased. Designed as a smoke lift, they also ensure effective smoke and heat extraction.