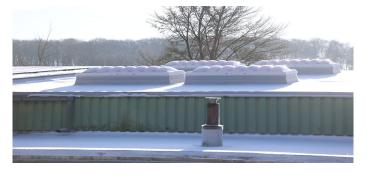

The company 'ab-in-die-box.de' has renovated its warehouse in Flechtdorf and installed 19 new LAMILUX Rooflights F100 W Smoke Lift (dimensions 120x240 cm) with fall-through grilles to replace old, porous and leaking skylights. These modern rooflights significantly improve energy efficiency and daylight illumination and provide reliable protection in extreme weather conditions. Thanks to the wave-shaped structure, the load is optimally distributed and stability is increased. Designed as a smoke lift, they also ensure effective smoke and heat extraction.