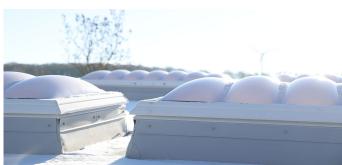

The company 'ab-in-die-box.de' has renovated its warehouse in Flechtdorf and installed 19 new LAMILUX Rooflights F100 W Smoke Lift (dimensions 120x240 cm) with fall-through grilles to replace old, porous and leaking skylights. These modern rooflights significantly improve energy efficiency and daylight illumination and provide reliable protection in extreme weather conditions. Thanks to the wave-shaped structure, the load is optimally distributed and stability is increased. Designed as a smoke lift, they also ensure effective smoke and heat extraction.