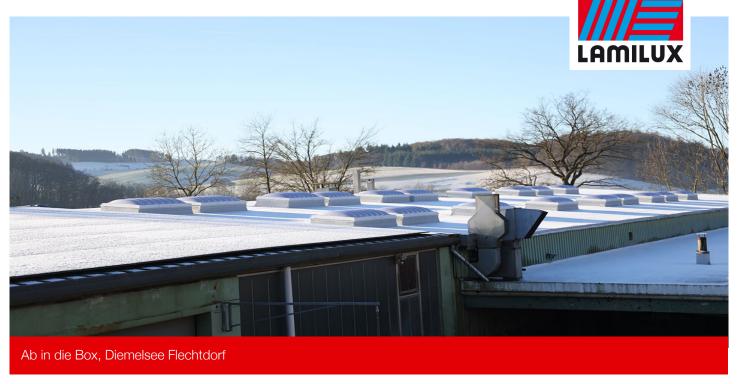

The company 'ab-in-die-box.de' has renovated its warehouse in Flechtdorf and installed 19 new LAMILUX Rooflights F100 W Smoke Lift (dimensions 120x240 cm) with fall-through grilles to replace old, porous and leaking skylights. These modern rooflights significantly improve energy efficiency and daylight illumination and provide reliable protection in extreme weather conditions. Thanks to the wave-shaped structure, the load is optimally distributed and stability is increased. Designed as a smoke lift, they also ensure effective smoke and heat extraction.