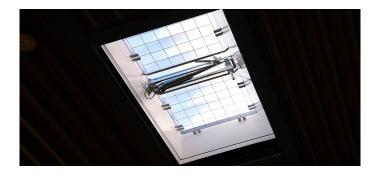

The company 'ab-in-die-box.de' has renovated its warehouse in Flechtdorf and installed 19 new LAMILUX Rooflights F100 W Smoke Lift (dimensions 120x240 cm) with fall-through grilles to replace old, porous and leaking skylights. These modern rooflights significantly improve energy efficiency and daylight illumination and provide reliable protection in extreme weather conditions. Thanks to the wave-shaped structure, the load is optimally distributed and stability is increased. Designed as a smoke lift, they also ensure effective smoke and heat extraction.