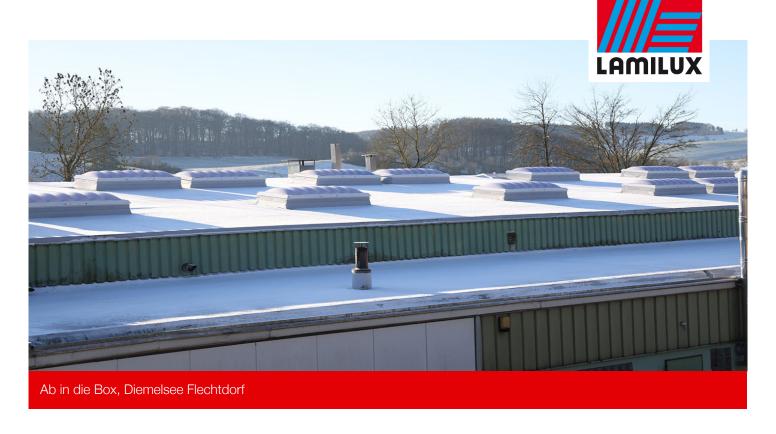

The company 'ab-in-die-box.de' has renovated its warehouse in Flechtdorf and installed 19 new LAMILUX Rooflights F100 W Smoke Lift (dimensions 120x240 cm) with fall-through grilles to replace old, porous and leaking skylights. These modern rooflights significantly improve energy efficiency and daylight illumination and provide reliable protection in extreme weather conditions. Thanks to the wave-shaped structure, the load is optimally distributed and stability is increased. Designed as a smoke lift, they also ensure effective smoke and heat extraction.